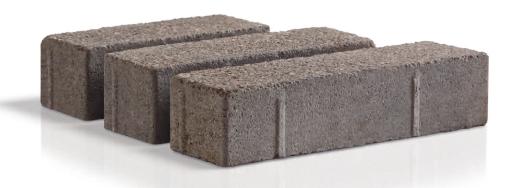

## Ecogranite Longsetts Block Paving

**Data Sheet** 

a Forterra brand

A stylish Longsett paving supplied in a blend of three different sizes, designed to be laid randomly. With a striking bush hammered finish exposing the sparkling granite that offers an excellent slip / skid quality. Ecogranite kerb system and edgings have been specially designed to complement the range.

## **Specification**

| Block Sizes (depth)                                                                                     |                                                                                                       | 80mm                                    |                                                                                    |
|---------------------------------------------------------------------------------------------------------|-------------------------------------------------------------------------------------------------------|-----------------------------------------|------------------------------------------------------------------------------------|
| Mixed blocks per pack Made up of the following sizes:                                                   |                                                                                                       | 240                                     |                                                                                    |
| <b>250 x 100mm</b> (blocks per pack)                                                                    |                                                                                                       | 80                                      |                                                                                    |
| 300 x 100mm (blocks per pack)                                                                           |                                                                                                       | 80                                      |                                                                                    |
| <b>350 x 100mm</b> (blocks per pack)                                                                    |                                                                                                       | 80                                      |                                                                                    |
| Coverage per pack (m²)                                                                                  |                                                                                                       | 7.2                                     |                                                                                    |
| Weight per pack (tonne)                                                                                 |                                                                                                       | 1.05                                    |                                                                                    |
| Precast concrete block paving<br>Manufactured to: BS EN 1338:2003<br>Tensile splitting strength 3.6 Mpa | Abrasion 80mm block Class 4<br>Resistance to weathering Class 3<br>Slip/skid resistance Extremely low | <b>Finishes</b><br>Bush hammered finish | <b>Applications</b> 80mm for use on footpaths, drives, commercial sites and roads. |